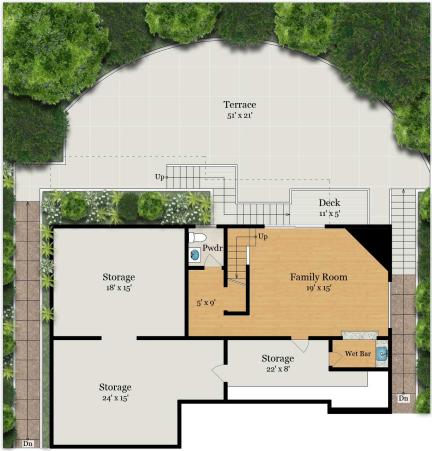

## Partial Lot Shown

LOWER LEVEL 490 SQ FT - Finished

805 SQ FT - Unfinished

Estimated Total Finished Square Footage: 1,835 SQ FT

Above-Grade: 1,345 SQ FT Below-Grade: 490 SQ FT Plus 805 SQ FT Storage Calculated per ANSI Standard Z765-2003.

\* Estimated Total Finished & Unfinished Square Footage: 2,640 SQ FT