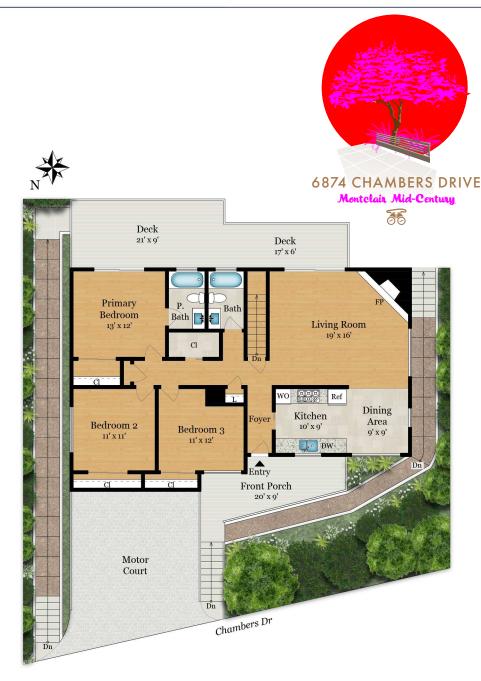

## MAIN LEVEL

1,345 SQ FT

 
 floor plan | visuals
 All measurements are approximate.

 www.fpvisuals.com
 While deemed reliable, no information on these floor plans should be relied upon without independent verification.