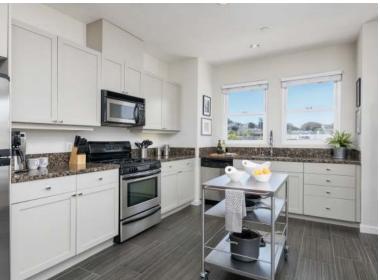

## SUNNY MISSION VIEW CONDO @ TIFFANY GARDENS

OFFERED AT \$998,000

199 Tiffany Avenue #405 is a top floor corner condo at Tiffany Gardens offering two bedrooms, two bathrooms, and one car deeded garage parking. You will love this condo for its excellent La Lengua location on the cusp of Bernal Heights, Noe Valley and the Inner Mission, and its functional, open plan layout. The South and West facing unit offers bright and sunny living spaces with scenic outlooks of Bernal Heights and Twin Peaks and ample outdoor areas for you and your neighbors to enjoy.

## 199 TIFFANY #405 \$998,000

- Built in 2004, Professionally Managed by Citiscape
- Two Bedroom, Two Bathroom Top Floor
   Corner Unit
- One-Car Deeded Garage Parking
- Two Assigned Bike Parking Spots in Garage
- Contemporary Amenities
- Open Floor Plan
- Great for Entertaining or Nesting
- Quiet and Private
- Stainless Steel Appliances
- In-unit Stacking Washer and Dryer
- 980 Square Feet Per Floor Plan