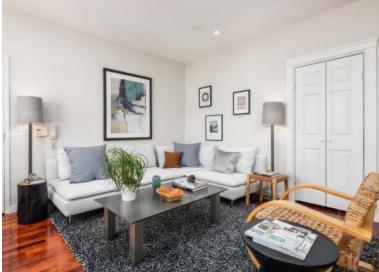

## SUNNY MISSION VIEW CONDO @ TIFFANY GARDENS

OFFERED AT \$998,000

199 Tiffany Avenue #405 is a top floor corner condo at Tiffany Gardens offering two bedrooms, two bathrooms, and one car deeded garage parking. You will love this condo for its excellent La Lengua location on the cusp of Bernal Heights, Noe Valley and the Inner Mission, and its functional, open plan layout. The South and West facing unit offers bright and sunny living spaces with scenic outlooks of Bernal Heights and Twin Peaks and ample outdoor areas for you and your neighbors to enjoy.

## 199 TIFFANY #405 \$998,000

- Built in 2004, Professionally Managed by Citiscape
- Two Bedroom, Two Bathroom Top Floor
   Corner Unit
- One-Car Deeded Garage Parking
- Two Assigned Bike Parking Spots in Garage
- Contemporary Amenities
- Open Floor Plan
- Great for Entertaining or Nesting
- Quiet and Private
- Stainless Steel Appliances
- In-unit Stacking Washer and Dryer
- 980 Square Feet Per Floor Plan