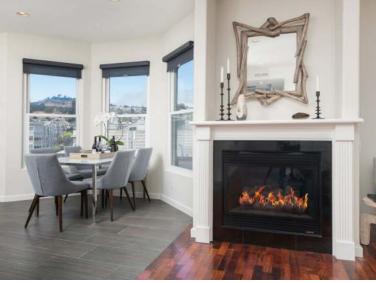

## SUNNY MISSION VIEW CONDO @ TIFFANY GARDENS

OFFERED AT \$998,000

199 Tiffany Avenue #405 is a top floor corner condo at Tiffany Gardens offering two bedrooms, two bathrooms, and one car deeded garage parking. You will love this condo for its excellent La Lengua location on the cusp of Bernal Heights, Noe Valley and the Inner Mission, and its functional, open plan layout. The South and West facing unit offers bright and sunny living spaces with scenic outlooks of Bernal Heights and Twin Peaks and ample outdoor areas for you and your neighbors to enjoy.

## 199 TIFFANY #405 \$998,000

- Built in 2004, Professionally Managed by Citiscape
- Two Bedroom, Two Bathroom Top Floor
   Corner Unit
- One-Car Deeded Garage Parking
- Two Assigned Bike Parking Spots in Garage
- Contemporary Amenities
- Open Floor Plan
- Great for Entertaining or Nesting
- Quiet and Private
- Stainless Steel Appliances
- In-unit Stacking Washer and Dryer
- 980 Square Feet Per Floor Plan