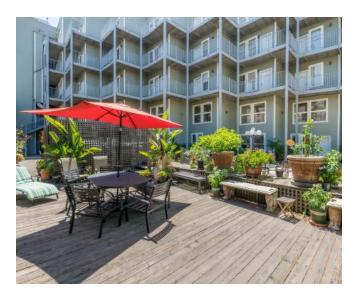

## SUNNY MISSION VIEW CONDO @ TIFFANY GARDENS

OFFERED AT \$998,000

199 Tiffany Avenue #405 is a top floor corner condo at Tiffany Gardens offering two bedrooms, two bathrooms, and one car deeded garage parking. You will love this condo for its excellent La Lengua location on the cusp of Bernal Heights, Noe Valley and the Inner Mission, and its functional, open plan layout. The South and West facing unit offers bright and sunny living spaces with scenic outlooks of Bernal Heights and Twin Peaks and ample outdoor areas for you and your neighbors to enjoy.

## 199 TIFFANY #405 \$998,000

- Built in 2004, Professionally Managed by Citiscape
- Two Bedroom, Two Bathroom Top Floor
   Corner Unit
- One-Car Deeded Garage Parking
- Two Assigned Bike Parking Spots in Garage
- Contemporary Amenities
- Open Floor Plan
- Great for Entertaining or Nesting
- Quiet and Private
- Stainless Steel Appliances
- In-unit Stacking Washer and Dryer
- 980 Square Feet Per Floor Plan