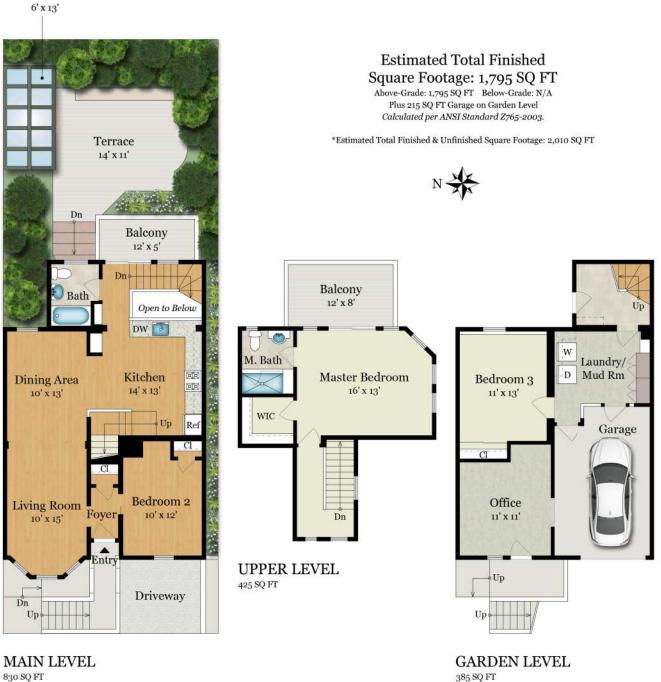

830 SQ FT

Greenhouse





# List of Improvements

## 2016 - Prepare for Sale

- Insulated and finished garage
- Built new office off garage
- Installed LED can lights in office
- Added Caesarstone counters and backsplash
- Installed new kitchen sink
- Refinished hardwood floors
- Resurfaced walls in living room and dining room
- Fresh paint thruout

## 2014 - Kitchen Upgrades

- Installed new GE Profile range
- Installed new KitchenAid dishwasher
- Installed new Grohe faucet
- Installed high output vent hood
- Installed under cabinet LED lighting

## 2013 - Exterior Improvements

- Added Hardiplank composite shingles at first & second floor eves
- Painted exterior
- Installed central vacuum system

## 2012 - Exterior Improvments

- Rebuilt first floor deck w/Timbertech composite decking