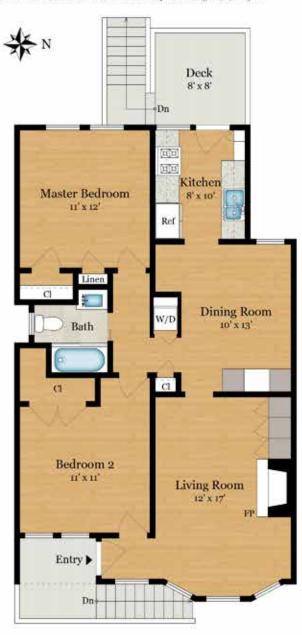

## Estimated Total Finished Square Footage: 1,445 SQ FT

Above-Grade: 1,445 SQ FT Below-Grade: N/A Plus 395 SQ FT Garage on Lower Level Calculated per ANSI Standard Z765-2003.

\* Estimated Total Finished & Unfinished Square Footage: 1,840 SQ FT

MAIN LEVEL 910 SQ FT

LOWER LEVEL

535 SQ FT