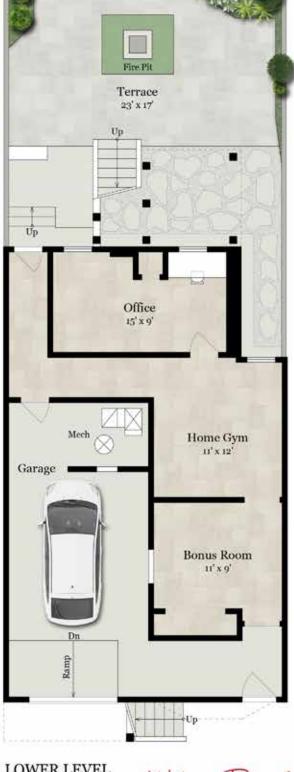

## Estimated Total Finished Square Footage: 1,445 SQ FT

Above-Grade: 1,445 SQ FT Below-Grade: N/A Plus 395 SQ FT Garage on Lower Level Calculated per ANSI Standard Z765-2003.

\* Estimated Total Finished & Unfinished Square Footage: 1,840 SQ FT

MAIN LEVEL 910 SQ FT

LOWER LEVEL

535 SQ FT